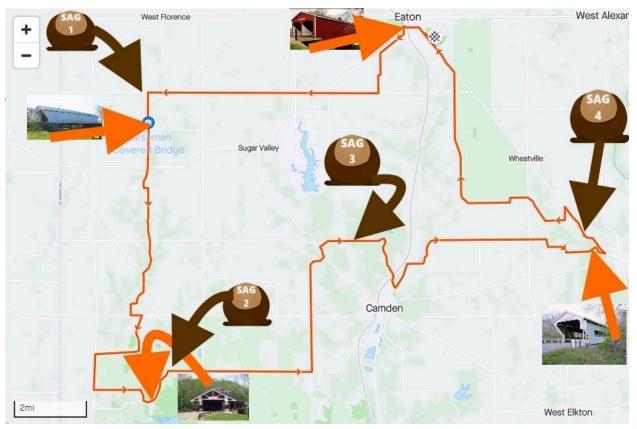

## **Orange Loop**

4 Covered Bridges 51 Miles 2003 ft Elevation

Miles in: SAG 1 = 9.5 SAG 2 = 22.3 SAG 3 = 30.7 SAG 4 = 41.4