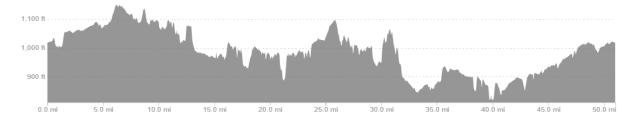

## **Orange Loop**

4 Covered Bridges 51 Miles 2003 ft Elevation

Miles in: SAG 1 = 9.5 SAG 2 = 22.3 SAG 3 = 30.7 SAG 4 = 41.4